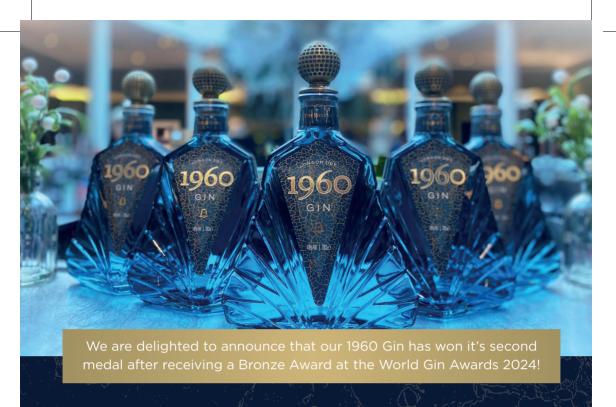

# 1960 GIN

Ω

Launched in 2022, 1960 is a herbaceous gin with a distinct blend of home-grown botanicals offering flowery notes from the roses and lavender in our Resort's courtyard, willow from the Golf courses and honey from our very special 'Belfry Bees'.